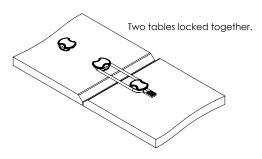

# TABLE SPANNER "GRABS"

The "Grabs" is mounted under the table top to connect tables by pulling/strapping rubber band around connector hooks. The elastic rubber bands will pull and hold the table tops together. When not in use the rubber band is easily swiveled back and kept in place with an extra hook connector.