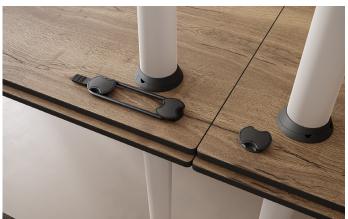

# TABLE SPANNER "GRABS"

The "Grabs" is mounted under the table top to connect tables by pulling/strapping rubber band around connector hooks. The elastic rubber bands will pull and hold the table tops together. When not in use the rubber band is easily swiveled back and kept in place with an extra hook connector.

The rubber bands come in two lengths. The long 352 mm version is ideal for tables with frames where there is no space for a classic table top connector. The short 176 mm version is to be used on table tops without frame.

## TABLE SPANNER "GRABS" - 176 MM

#### Item No.:

Connector hook # 24.03.050 Rubber band 176 mm # 24.03.055