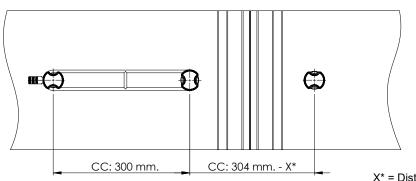

### Item No.:

Connector hook # 24.03.050 Rubber band 352 mm # 24.03.056

 $X^*$  = Distance lost on table frame.

CC = Center to Center