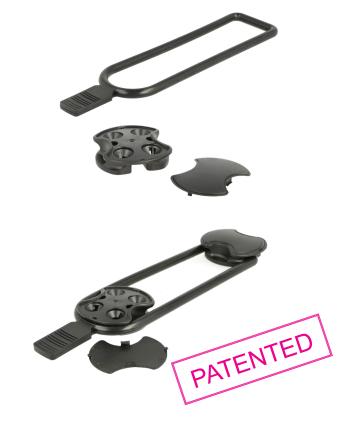

# TABLE SPANNER "GRABS"

The "Grabs" is mounted under the table top to connect tables by pulling/strapping rubber band around connector hooks. The elastic rubber bands will pull and hold the table tops together. When not in use the rubber band is easily swiveled back and kept in place with an extra hook connector.

The rubber bands come in two lengths. The long 352 mm version is ideal for tables with frames where there is no space for a classic table top connector. The short 176 mm version is to be used on table tops without frame.

#### Material:

Connector – black PC/ABS Rubber band – black EPDM

### Item No.:

Connector hook # 24.03.050 Rubber band 352 mm # 24.03.056

 $X^*$  = Distance lost on table frame.

CC = Center to Center

## Material:

Connector – black PC/ABS Rubber band – black EPDM

#### Item No.:

Connector hook # 24.03.050 Rubber band 176 mm # 24.03.055