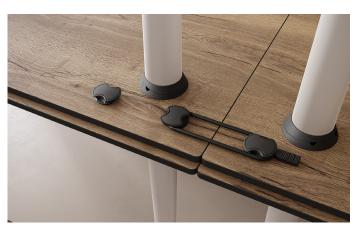

# TABLE SPANNER "GRABS"

The "Grabs" is mounted under the table top to connect tables by pulling/strapping rubber band around connector hooks. The elastic rubber bands will pull and hold the table tops together. When not in use the rubber band is easily swiveled back and kept in place with an extra hook connector.

The rubber bands come in two lengths. The long 352 mm version is ideal for tables with frames where there is no space for a classic table top connector. The short 176 mm version is to be used on table tops without frame.

### TABLE SPANNER "GRABS" - 352 MM

### Item No.:

Connector hook # 24.03.050 Rubber band 352 mm # 24.03.056

 $X^*$  = Distance lost on table frame.

CC = Center to Center