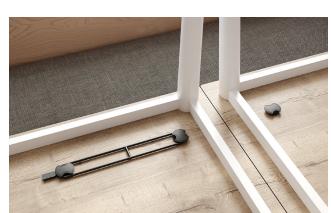

# TABLE SPANNER "GRABS"

The "Grabs" is mounted under the table top to connect tables by pulling/strapping rubber band around connector hooks. The elastic rubber bands will pull and hold the table tops together. When not in use the rubber band is easily swiveled back and kept in place with an extra hook connector.

The rubber bands come in two lengths. The long 352 mm version is ideal for tables with frames where there is no space for a classic table top connector. The short 176 mm version is to be used on table tops without frame.