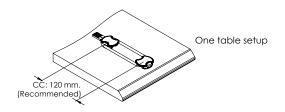

The rubber bands come in two lengths. The long 352 mm version is ideal for tables with frames where there is no space for a classic table top connector. The short 176 mm version is to be used on table tops without frame.

### Item No.:

Connector hook # 24.03.050 Rubber band 352 mm # 24.03.056

 $X^*$  = Distance lost on table frame.

CC = Center to Center