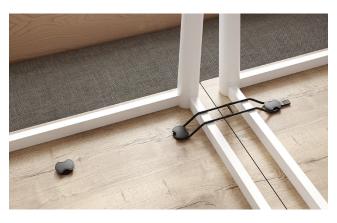

# TABLE SPANNER "GRABS"

The "Grabs" is mounted under the table top to connect tables by pulling/strapping rubber band around connector hooks. The elastic rubber bands will pull and hold the table tops together. When not in use the rubber band is easily swiveled back and kept in place with an extra hook connector.

The rubber bands come in two lengths. The long 352 mm version is ideal for tables with frames where there is no space for a classic table top connector. The short 176 mm version is to be used on table tops without frame.