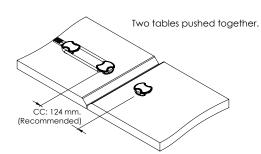

# TABLE SPANNER "GRABS"

The "Grabs" is mounted under the table top to connect tables by pulling/strapping rubber band around connector hooks. The elastic rubber bands will pull and hold the table tops together. When not in use the rubber band is easily swiveled back and kept in place with an extra hook connector.

The rubber bands come in two lengths. The long 352 mm version is ideal for tables with frames where there is no space for a classic table top connector. The short 176 mm version is to be used on table tops without frame.

### Item No.:

Connector hook # 24.03.050 Rubber band 352 mm # 24.03.056

 $X^*$  = Distance lost on table frame.

CC = Center to Center