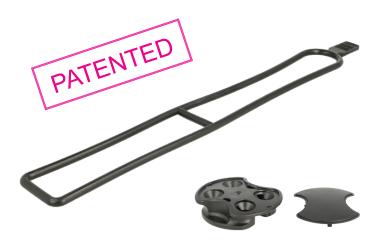

# TABLE SPANNER "GRABS"

The "Grabs" is mounted under the table top to connect tables by pulling/strapping rubber band around connector hooks. The elastic rubber bands will pull and hold the table tops together. When not in use the rubber band is easily swiveled back and kept in place with an extra hook connector.

The rubber bands come in two lengths. The long 352 mm version is ideal for tables with frames where there is no space for a classic table top connector. The short 176 mm version is to be used on table tops without frame.

#### Material:

Connector – black PC/ABS Rubber band – black EPDM

### Item No.:

Connector hook # 24.03.050 Rubber band 352 mm # 24.03.056

 $X^*$  = Distance lost on table frame.

CC = Center to Center